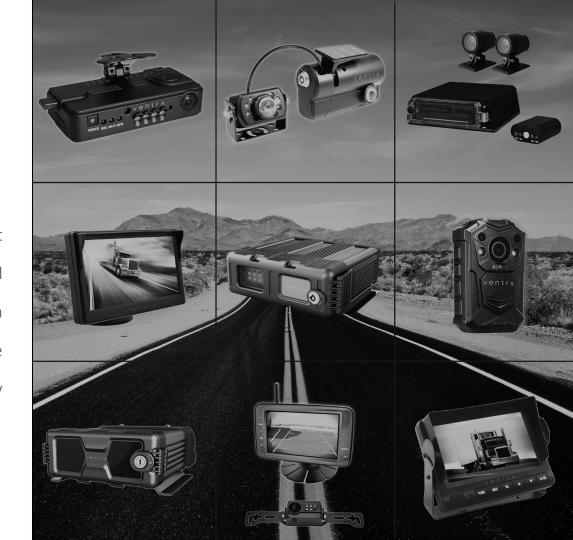

# **Solutions**

Ventra offers a suite of video solutions to fit a wide range of personal and commercial vehicles. From single channel dash camera systems, ruggedized multi-channel Mobile DVR's, Rear View backup systems and Body worn camera

# $\checkmark$ $\lor$ $\ominus$ $\cap$ $\top$ $\land$ $\land$ Ventra Camera – Any Vehicle, Asset and Equipment

# $\checkmark$ $\lor$ $\ominus$ $\cap$ $\top$ $\land$ $\land$ Ventra Camera – Any Vehicle, Asset and Equipment

- Installers / HVAC / Electrical
- Delivery / Logistics
- Construction
- Remote work force
- Utility / Energy / Construction
- Transit / School
- 1<sup>st</sup> responders
- Alarm / Patrol

# $\checkmark$ $\lor$ $\ominus$ $\cap$ $\top$ $\land$ $\land$ Ventra Camera – Any Vehicle, Asset and Equipment

Ventra's suite of camera technology provide fleets with an easy to deploy, manage and advanced vehicle video solution