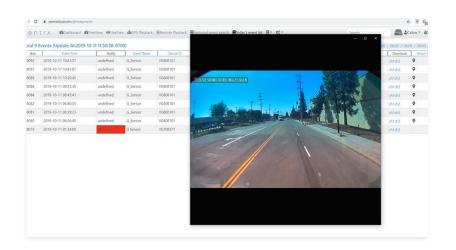

nload to phone (10ft range) Free
- 3. VentraCloud remote live video, location, history, event playback, download Monthly Fee

1.

Map Satellite in C

The Master S

Work-those Camp

The Master S

The Mas

2.



3.







# **VentraCloud**

Remote live video viewing, vehicle location and speed...all at the convenience of your desk.



## Click to play video





### **Auto Event Detection**

- Overspeed
- Impact

Events Video Clips are **20** seconds long and automatically uploaded to VentraCloud

**10** seconds pre + **10** seconds post

#### REMOTE LIVE VIEW



#### TODAY'S EVENTS - VIDEO UPLOAD



#### **EVENT HISTORY - EVENT LOCATION**





## **MULTIPLE LIVE VIEW OPTIONS**





View individual vehicle or monitor multiple vehicles simultaneously



#### REMOTE VIDEO PLAYBACK - DOWNLOAD



#### **GPS HISTORY - VEHICLE ROUTE HISTORY**



#### **EVENTS- DOWNLOAD PLAYBACK**





# Convenient + Flexible + Easy to Connect

## Ways to connect VDR to Cloud:

- Cellular routers with WiFi
- Cellular equipped tablets with AUTO hotspot feature\*
- Smartphones with AUTO hotspot capability feature\*
- MiFi (portable MiFi / hotspots)

VDR is equipped with built-in WiFi which tethers to external WiFi sources from various devices for connectivity and transmission.

**BYOD** (Bring Your Own Device) options to connect and reduce deployment cost.







Connect System to (In Vehicle hotspot IE. Modem, smart phone, vehicle WIFI







Watch Live via App or Ventracloud.com



# Thank you

Calvin Lin

clin@ventrainc.com

Cell: 626 383 4151

**Get in Touch** 

www.ventrainc.com





info@ventrai