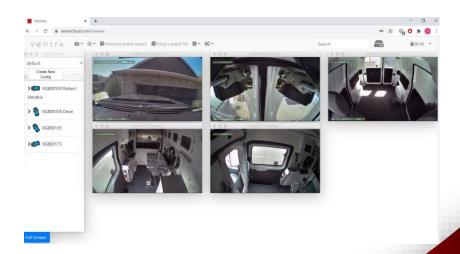

## **MULTIPLE LIVE VIEW OPTIONS**

View individual vehicle or monitor multiple vehicles simultaneously