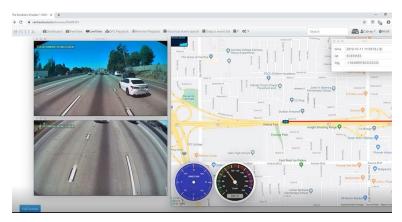

# **VentraCloud**

Remote live video viewing, vehicle location and speed...all at the convenience of your desk.

#### REMOTE LIVE VIEW