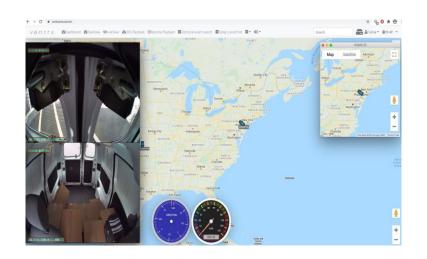

# **VentraCloud**

Remote live video viewing, vehicle location and speed...all at the convenience of your desk.

#### REMOTE LIVE VIEW