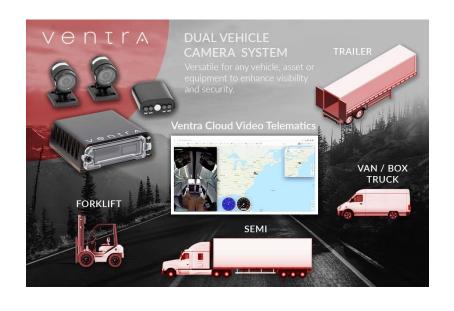

# $\checkmark$ $\lor$ $\ominus$ $\cap$ $\top$ $\land$ $\land$ Ventra Camera – Any Vehicle, Asset and Equipment

# $\checkmark$ $\lor$ $\ominus$ $\cap$ $\top$ $\land$ $\land$ Ventra Camera – Any Vehicle, Asset and Equipment

- Installers / HVAC / Electrical
- Delivery / Logistics
- Construction
- Remote work force
- Utility / Energy / Construction
- Transit / School
- 1<sup>st</sup> responders
- Alarm / Patrol

# $\checkmark$ $\lor$ $\ominus$ $\cap$ $\top$ $\land$ $\land$ Ventra Camera – Any Vehicle, Asset and Equipment

Ventra's suite of camera technology provide fleets with an easy to deploy, manage and advanced vehicle video solution