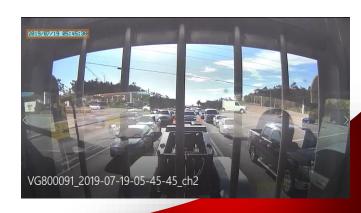

# **VentraCloud**

Remote live video viewing, vehicle location and speed...all at the convenience of your desk.

#### REMOTE LIVE VIEW