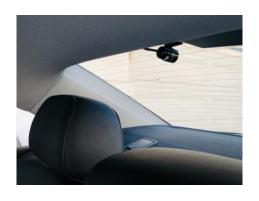

## **Overview**

VDR-220 Dual Camera DVR is the optimal ruggedized vehicle system which offers maximum flexibility and enhanced security. The mini DVR can be concealed in a vehicle, trailer, forklift or even motorcycle. Each weather-resistant camera is equipped with extension cables, and can be mounted anywhere indoor or outdoor to record vivid HD video.

## **Feature Highlights:**

- 720P HD video w/ wide angle view for maximum details
- Rugged and Compact for maximum durability
- Record speed and route history, via optional GPS receiver
- Camera anywhere Record Road, Driver, Side or Rear
- Micro Recorder can be concealled, installed anywhere
- Built-in WiFi for local app viewing / download via smartphone
   (10ft range)