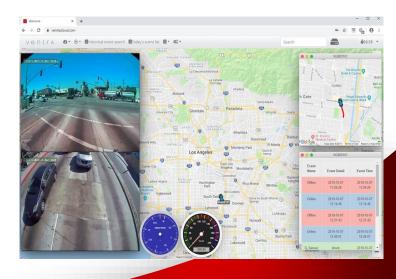

# **VentraCloud**

Remote live video viewing, vehicle location and speed...all at the convenience of your desk.

## **MULTIPLE LIVE VIEW OPTIONS**

View individual vehicle or monitor multiple vehicles simultaneously

#### **GPS HISTORY - VEHICLE ROUTE HISTORY**