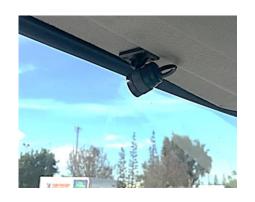

## **Overview**

VDR-220 Dual Camera DVR is the optimal ruggedized vehicle system which offers maximum flexibility and enhanced security. The mini DVR can be concealed in a vehicle, trailer, forklift or even motorcycle. Each weather-resistant camera is equipped with extension cables, and can be mounted anywhere indoor or outdoor to record vivid HD video.

## **Feature Highlights:**

- 720P HD video w/ wide angle view for maximum details
- Rugged and Compact for maximum durability
- Record speed and route history, via optional GPS receiver
- Camera anywhere Record Road, Driver, Side or Rear
- Micro Recorder can be concealled, installed anywhere
- Built-in WiFi for local app viewing / download via smartphone
   (10ft range)