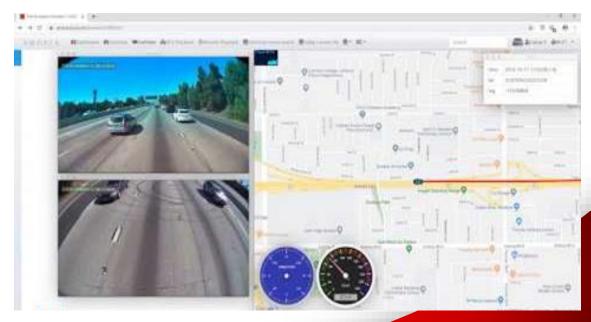

# **VentraCloud**

Remote live video viewing, vehicle location and speed...all at the convenience of your desk.

#### REMOTE LIVE VIEW

## **MULTIPLE LIVE VIEW OPTIONS**

View individual vehicle or monitor multiple vehicles simultaneously