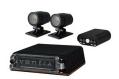

## **VDR-220**

## **Overview**

VDR-220 Dual Camera DVR is the optimal ruggedized vehicle system which offers maximum flexibility and enhanced security. The mini DVR can be concealed in a vehicle, trailer, forklift or even motorcycle. Each weather-resistant camera is equipped with extension cables, and can be mounted anywhere indoor or outdoor to record vivid HD video.

## Versatile, Enhanced Security,

## **Feature Highlights:**

- 720P HD video w/ wide angle view for maximum details
- Rugged and Compact for maximum durability
- Record speed and route history, via optional GPS receiver
- Camera anywhere Record Road, Driver, Side or Rear
- Micro Recorder can be concealled, installed anywhere
- Built-in WiFi for local app viewing / download via smartphone
   (10ft range)