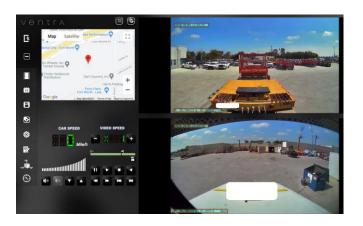

# **VentraCloud**

Remote live video viewing, vehicle location and speed...all at the convenience of your desk.

#### REMOTE LIVE VIEW

#### TODAY'S EVENTS - VIDEO UPLOAD

#### **EVENT HISTORY - EVENT LOCATION**

## **MULTIPLE LIVE VIEW OPTIONS**

View individual vehicle or monitor multiple vehicles simultaneously

#### REMOTE VIDEO PLAYBACK - DOWNLOAD

#### **GPS HISTORY - VEHICLE ROUTE HISTORY**

#### **EVENTS- DOWNLOAD PLAYBACK**