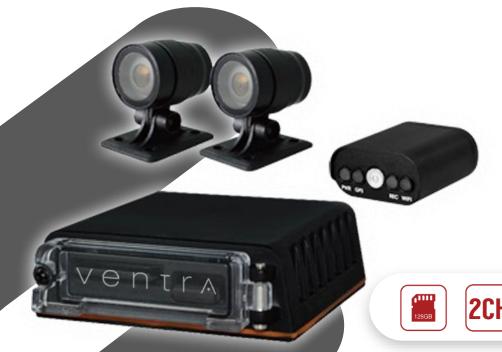

## **VDR-220**

## **Overview**

VDR-220 Dual Camera DVR is the optimal ruggedized vehicle system which offers maximum flexibility and enhanced security. The mini DVR can be concealed in a vehicle, trailer, forklift or even motorcycle. Each weather-resistant camera is equipped with extension cables, and can be mounted anywhere indoor or outdoor to record vivid HD video.

## **Feature Highlights:**

- 720P HD video w/ wide angle view for maximum details
- Rugged and Compact for maximum durability
- Record speed and route history, via optional GPS receiver
- Camera anywhere Record Road, Driver, Side or Rear
- Micro Recorder can be concealled, installed anywhere
- Built-in WiFi for local app viewing / download via smartphone
   (10ft range)