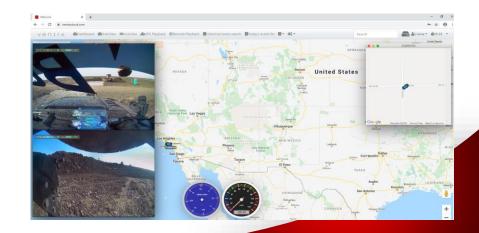

# **VentraCloud**

Remote live video viewing, vehicle location and speed...all at the convenience of your desk.